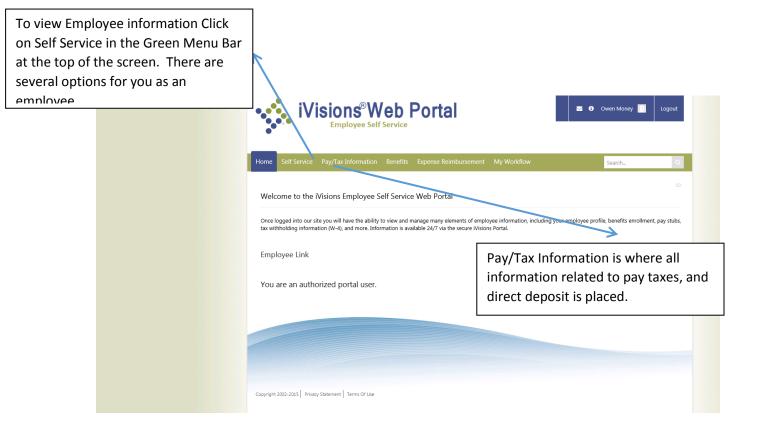

## Navigating the Employee Self Service

The **Self Service** menu of ESS provides access to personal information (e.g., profile, documents, HR info) currently on file at the District. You can review and update personal information and perform tasks (e.g., review/accept contract) via the web portal.

| Self Service    | Pay/Ta |
|-----------------|--------|
| Information Cer | nter   |
| Profile         |        |
| Contract Accep  | tance  |
| Documents       |        |
| HR Information  |        |
| User Defined F  | orms   |
|                 |        |

Pay/Tax Information | Employee Pay – this is a view of your pay stub, whether you receive direct deposit or an actual pay check.

|                       | iVisions®We<br>Employee Self Se                                                                                                          |                                                                                                                                                                                                                                                                                                                                                                                        | 🗃 🖲 Owen Maney | Logaz                                                                                                            |
|-----------------------|------------------------------------------------------------------------------------------------------------------------------------------|----------------------------------------------------------------------------------------------------------------------------------------------------------------------------------------------------------------------------------------------------------------------------------------------------------------------------------------------------------------------------------------|----------------|------------------------------------------------------------------------------------------------------------------|
|                       | tome Self Service Pay/Tax Information B                                                                                                  | Benefits Expense Reimbursement My Workflow                                                                                                                                                                                                                                                                                                                                             | Search.        | <b>a</b>                                                                                                         |
|                       | Semployee Pay                                                                                                                            |                                                                                                                                                                                                                                                                                                                                                                                        |                | 0                                                                                                                |
| Earnings – 💦          | Capital City School District #1<br>1234 East Main Street<br>PO Box 1234<br>Capital City, IV 12345-1234<br>Pay<br>Amount<br>Money, Owen T | Payroll Earnings<br>Statement<br>Pay Date: 10/11/2015-7-Biweekky E<br>Period<br>Ending: 10/05/2015<br>Deposited funds available on Pay Date.<br>\$1,77                                                                                                                                                                                                                                 | 12.73          | Employer Paid<br>Benefits – all<br>deductions/benefits<br>the employer is<br>paying on behalf of<br>the employee |
| The positions         | Money, Owen T<br>477 N Stanton Street<br>Carefree, IV 12341                                                                              | NON -<br>NEGOTIABLE                                                                                                                                                                                                                                                                                                                                                                    |                | the employee                                                                                                     |
| that you are          |                                                                                                                                          |                                                                                                                                                                                                                                                                                                                                                                                        |                |                                                                                                                  |
| being paid for        | Earnings<br>Description Rate Reg. Q/T                                                                                                    | Employer Paid                                                                                                                                                                                                                                                                                                                                                                          |                |                                                                                                                  |
|                       | Employee Deductions<br>Description<br>Direct Deposit Netpay<br>Federal Tax Withholding                                                   | 0.00         \$2,540.04         \$0.00         FXA - Medicare         \$36.83           Gross<br>Pay         FXA - Social Security         \$157.48           V: Classified Retirement         \$175.26           Mmunt         V: Classified Retirement         \$127.00           \$1,712.73         Workers: Comp LOW         \$111.80           Vorkers: Comp COW         \$111.80 | /              |                                                                                                                  |
| ←                     | FICA - Medicare<br>FICA - Social Security                                                                                                | \$36.83 Workers Comp TNA \$7.52<br>\$157.48                                                                                                                                                                                                                                                                                                                                            |                | You can print this earnings                                                                                      |
| Employee              | IV Classified Ratirement<br>IV LTD Classified Retirement                                                                                 | \$175.26<br>\$12.70                                                                                                                                                                                                                                                                                                                                                                    | 7              | statement if you would like.                                                                                     |
| Deductio              | IV State Income Tax<br>Unemployment                                                                                                      | \$40.44                                                                                                                                                                                                                                                                                                                                                                                |                |                                                                                                                  |
|                       |                                                                                                                                          | Net Pay \$1,712.73                                                                                                                                                                                                                                                                                                                                                                     |                |                                                                                                                  |
| ns – these<br>are the | Print                                                                                                                                    | t Earnings Statement                                                                                                                                                                                                                                                                                                                                                                   |                |                                                                                                                  |
| deduction             |                                                                                                                                          | Print w/ SSN                                                                                                                                                                                                                                                                                                                                                                           |                |                                                                                                                  |
| s that the            | Pay Check Calculator                                                                                                                     |                                                                                                                                                                                                                                                                                                                                                                                        |                |                                                                                                                  |
| employee              |                                                                                                                                          |                                                                                                                                                                                                                                                                                                                                                                                        |                |                                                                                                                  |
| is paying             |                                                                                                                                          |                                                                                                                                                                                                                                                                                                                                                                                        |                |                                                                                                                  |
| for                   |                                                                                                                                          |                                                                                                                                                                                                                                                                                                                                                                                        |                |                                                                                                                  |
|                       |                                                                                                                                          |                                                                                                                                                                                                                                                                                                                                                                                        |                |                                                                                                                  |
|                       |                                                                                                                                          |                                                                                                                                                                                                                                                                                                                                                                                        |                |                                                                                                                  |